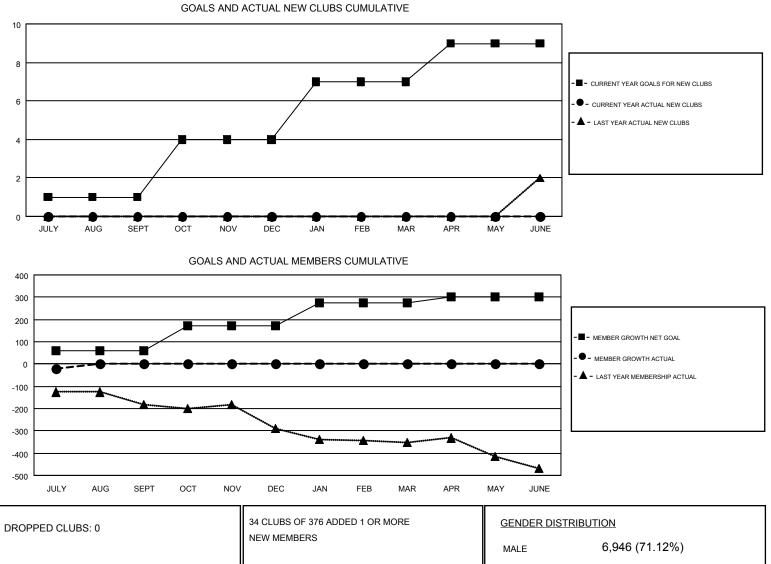

#### GMT: STEVE ANTON

|               | Club          | s         |               | Members               |                           |                         |                                                    |  |
|---------------|---------------|-----------|---------------|-----------------------|---------------------------|-------------------------|----------------------------------------------------|--|
|               | RESULTS FOR   | 2018-2019 |               | RESULTS FOR 2018-2019 |                           |                         |                                                    |  |
| QUARTER       | NEW CLUB GOAL | NEW CLUBS | DROPPED CLUBS | QUARTER               | MEMBER GROWTH NET<br>GOAL | MEMBER GROWTH<br>ACTUAL | DROPPED<br>MEMBERS ACTUAL<br>(including transfers) |  |
| JULY/AUG/SEPT | 1             | 0         | 0             | JULY/AUG/SEPT         | 58                        | 68                      | 75                                                 |  |
| OCT/NOV/DEC   | 3             | 0         | 0             | OCT/NOV/DEC           | 113                       | 0                       | 0                                                  |  |
| JAN/FEB/MAR   | 3             | 0         | 0             | JAN/FEB/MAR           | 103                       | 0                       | 0                                                  |  |
| APR/MAY/JUNE  | 2             | 0         | 0             | APR/MAY/JUNE          | 28                        | 0                       | 0                                                  |  |

|                         |         |                           | MALE              | 6,946 (71.12%) |       |
|-------------------------|---------|---------------------------|-------------------|----------------|-------|
| DROPPED MEMBERS         |         |                           | FEMALE            | 2,820 (28.88%) |       |
| DECEASED                | 9       | CLICK HERE FOR CUMULATIVE | TOTAL FAMILY UNIT | MEMBERS        | 2,256 |
| CLUB CANCELLED<br>OTHER | 0<br>66 | MEMBERSHIP DATA           | FAMILY MEMBERS P  | AYING HALF     | 1,153 |
| TOTAL                   | 75      |                           | DUES              |                |       |